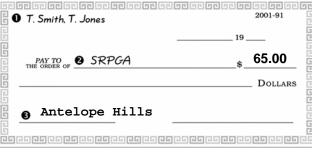

## **ANTELOPE HILLS** GREG WITHERSPOON MEMORIAL TOURNAMENT Saturday and Sunday JULY 7 and 8, 2007

1 Perkins Drive, Prescott (800) 972-6818

Fees\$65.00 per person per day (Includes green fees, cart, range balls, prize fund, and skill prizes.NOTE: No entries accepted without an entry check by the sign-up deadline.<br/>Tee assignments will be mailed or e-mailed to you the week of July 4.<br/>Maximum number of players is 60.

## LODGING:

http://www.visit-prescott.com/lodging.html#1

Pay by **CHECK ONLY**, *absolutely no cash*.

Send to: Gary Dyson Mail Station – EVS 107 P.O. Box 52025 Phoenix, AZ 85072-2025

2 Pay to: SRPGA