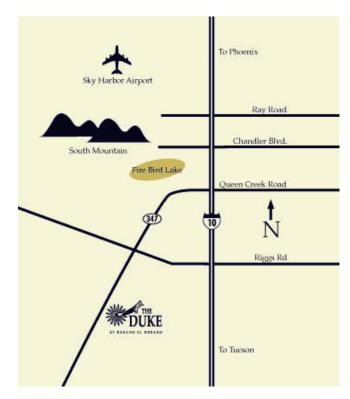

Course
Phone Ed Stanfill 602-228-4901
Number

Driving Range Grass: Soft spikes required

Dress Code Collared shirts; soft spikes; hemmed shorts, no denim

The Duke At Rancho El Dorado - 42660 West Rancho El Dorado Parkway / Maricopa Arizona 85239