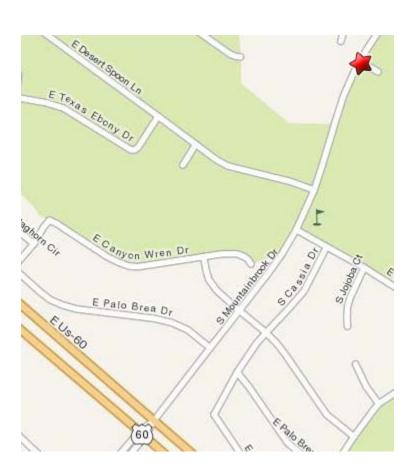

Additional copies of this flver are available on our

HOW TO GET THERE: Superstition Freeway (Rt. 60) east to Gold

Canyon. Turn Left on The View Blvd (turns into Mountainbrook Dr.,

continue north on Mountainbrook Dr.(0.2 mile), destination is on the right.

### **Mountain Brook**

5783 South Mountainbrook Drive Gold Canyon, AZ 85219

US 60 east.

Turn Left on **The View Blvd** (turns into **Mountainbrook Dr**).

Continue north for 0.2 mile. Pro Shop is on your right.