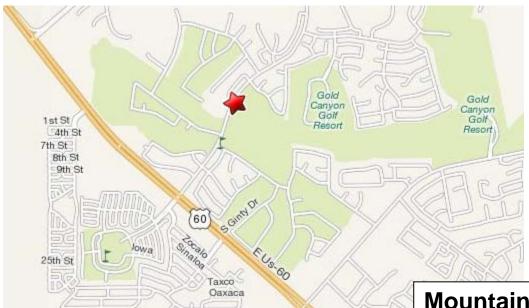

Additional copies of this flver are available on our

HOW TO GET THERE: Superstition Freeway (Rt. 60) east to Gold

Canyon. Turn Left on The View Blvd (turns into Mountainbrook Dr.,

continue north on Mountainbrook Dr.(0.2 mile), destination is on the right.

### **Mountain Brook**

5783 South Mountainbrook Drive Gold Canyon, AZ 85219

US 60 east.

Turn Left on **The View Blvd** (turns into **Mountainbrook Dr**).

Continue north for 0.2 mile. Pro Shop is on your right.